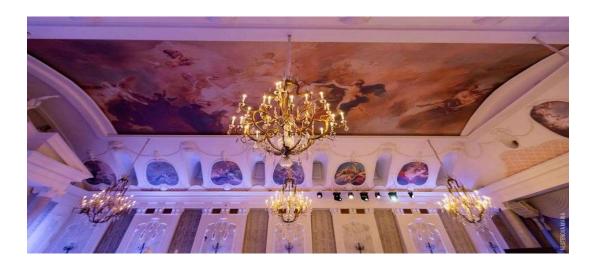

The restaurant has two exquisitely decorated rooms with paintings, sculptures and stucco moldings - Pink and Picturesque. Despite the abundance of rich decoration, the restaurant space retains an amazing airiness, lightness and fullness of light.