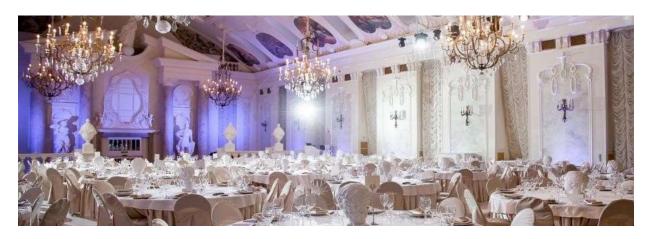

The restaurant has two exquisitely decorated rooms with paintings, sculptures and stucco moldings - Pink and Picturesque. Despite the abundance of rich decoration, the restaurant space retains an amazing airiness, lightness and fullness of light.