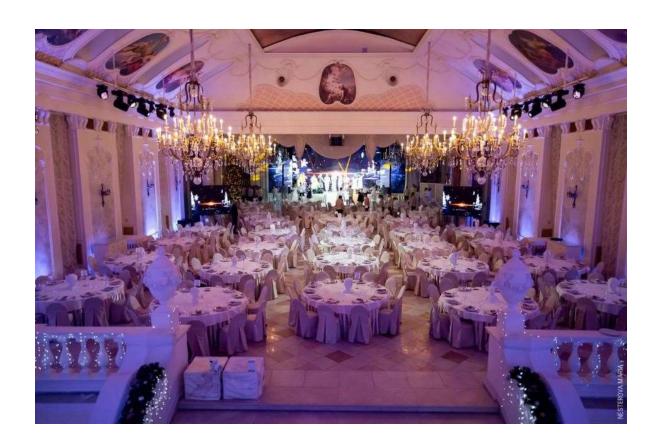

The restaurant has two exquisitely decorated rooms with paintings, sculptures and stucco moldings - Pink and Picturesque. Despite the abundance of rich decoration, the restaurant space retains an amazing airiness, lightness and fullness of light.

During the evening guests will have a memorable dinner with different exquisite dishes. They also will become a spectators of a fantastic cultural program, which includes ballet of the Mikhailovsky theater, performance of gymnastics and singers and even popular fragments from the most famous musicals.